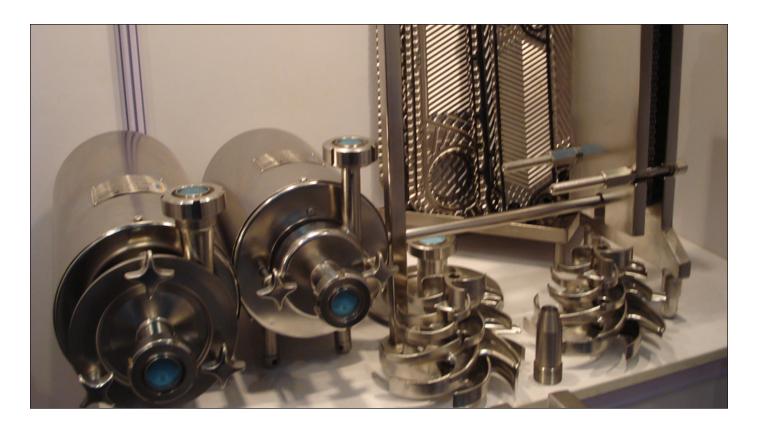

## STAINLESS STEEL CENTRIFUGAL PUMPS

## **PUMPS**

- Centrifugal type coupled to electric Motor/Monobloc version.
- Capacity 500 LPH to 1,00.000 LPH.
- Head upto 60 MWC.
- Applications Transfer of various liquids.
- Material of Construction S.S. 304 / S.S. 316
- Suitable for Operation under Vacuum
- Monobloc version coupled to petrol or diesel engine are also available.
- Open impeller design suitable to handle viscous products, pulps, etc.

## **Speacial Features:**

- a) Sanitary constructions
- b) Durable mechanical shaft seals.
- c) Easy and quick dismantling for cleaning.

#### Tavron finds the solution.

- Tavron pumps are designed for medium viscous liquied in Dairy,
  Food, Pharmaceutical, Beverage and Chemical Industry,.
- Tavron pumps are having low NPSH and Optimum efficiency with the open impeller can work under vacuum application.
- Compact design, free from misalignment, hence longer life.
- Tavron Pumps needs lower inventory due to the perfect design.
- Various combination of machanical seals.
- Pumps are of Volute casing with open impeller for higher flow rate.
- Pumps are of normal casing with open impeller for medium flow and head.
- Pumps are with SS 304 / SS 316 / SS 316 L
- Double mechanical water-cooling seal arrangement for pumps works under vacuum.
- Pumps can be of SMS, BSP on flanged as per requirement.
- Free standing with adjustable ball feet grouting type.
- Seals are of Stainless steel Vs Carbon / Teflon, Tungsten carbide Vs Tungsten carbide and other combination available.
- Flame Proof Motor coupled for solvent extraction plant.