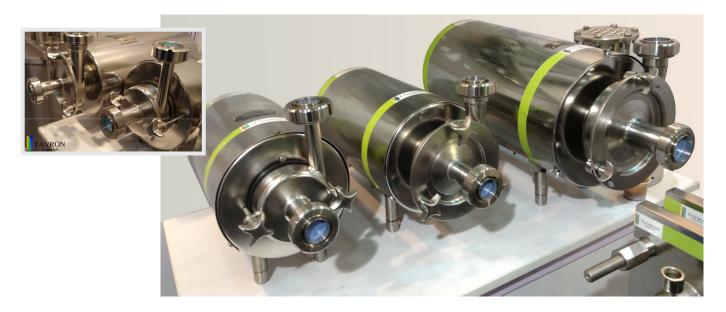

## **PUMPS**

- Centrifugal type coupled to electric Motor/Monobloc version.
- Capacity 500 LPH to 1,00.000 LPH.
- Head upto 60 MWC.
- Applications Transfer of various liquids.
- Material of Construction S.S. 304 / S.S. 316
- Suitable for Operation under Vacuum
- Monobloc version coupled to petrol or diesel engine are also available.
- Open impeller design suitable to handle viscous products, pulps, etc.