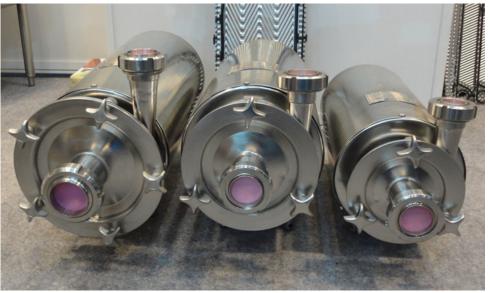

## STAINLESS STEEL CENTRIFUGAL PUMPS

## **PUMPS**

- Centrifugal type coupled to electric Motor/Monobloc version.
- Capacity 500 LPH to 1,00.000 LPH.
- Head upto 60 MWC.
- Applications Transfer of various liquids.
- Material of Construction S.S. 304 / S.S. 316
- Suitable for Operation under Vacuum
- Monobloc version coupled to petrol or diesel engine are also available.
- Open impeller design suitable to handle viscous products, pulps, etc.