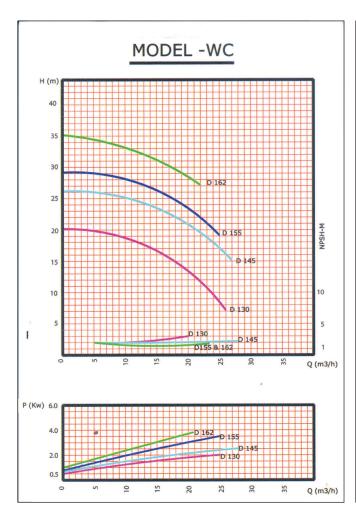

## **PUMPS**

- Centrifugal type coupled to electric Motor/Monobloc version.
- Capacity 500 LPH to 1,00.000 LPH.
- Head upto 60 MWC.
- Applications Transfer of various liquids.
- Material of Construction S.S. 304 / S.S. 316
- Suitable for Operation under Vacuum
- Monobloc version coupled to petrol or diesel engine are also available.
- Open impeller design suitable to handle viscous products, pulps, etc.

#### Tavron finds the solution.

- Tavron pumps are designed for medium viscous liquied in Dairy,
  Food, Pharmaceutical, Beverage and Chemical Industry,.
- Tavron pumps are having low NPSH and Optimum efficiency with the open impeller can work under vacuum application.
- Compact design, free from misalignment, hence longer life.
- Tavron Pumps needs lower inventory due to the perfect design.
- Various combination of machanical seals.
- Pumps are of Volute casing with open impeller for higher flow rate.
- Pumps are of normal casing with open impeller for medium flow and head.
- Pumps are with SS 304 / SS 316 / SS 316 L
- Double mechanical water-cooling seal arrangement for pumps works under vacuum.
- Pumps can be of SMS, BSP on flanged as per requirement.
- Free standing with adjustable ball feet grouting type.
- Seals are of Stainless steel Vs Carbon / Teflon, Tungsten carbide Vs Tungsten carbide and other combination available.
- Flame Proof Motor coupled for solvent extraction plant.