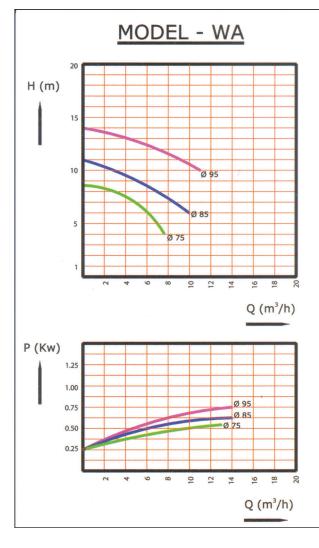

## **PUMPS**

- Centrifugal type coupled to electric Motor/Monobloc version.
- Capacity 500 LPH to 1,00.000 LPH.
- Head upto 60 MWC.
- Applications Transfer of various liquids.
- Material of Construction S.S. 304 / S.S. 316
- Suitable for Operation under Vacuum
- Monobloc version coupled to petrol or diesel engine are also available.
- Open impeller design suitable to handle viscous products, pulps, etc.