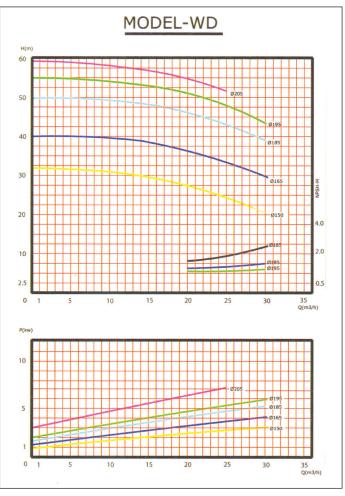

## **PUMPS**

- Centrifugal type coupled to electric Motor/Monobloc version.
- Capacity 500 LPH to 1,00.000 LPH.
- Head upto 60 MWC.
- Applications Transfer of various liquids.
- Material of Construction S.S. 304 / S.S. 316
- Suitable for Operation under Vacuum
- Monobloc version coupled to petrol or diesel engine are also available.
- Open impeller design suitable to handle viscous products, pulps, etc.

#### Tavron finds the solution.

- Tavron pumps are designed for medium viscous liquied in Dairy,
  Food, Pharmaceutical, Beverage and Chemical Industry,.
- Tavron pumps are having low NPSH and Optimum efficiency with the open impeller can work under vacuum application.
- Compact design, free from misalignment, hence longer life.
- Tavron Pumps needs lower inventory due to the perfect design.
- Various combination of machanical seals.
- Pumps are of Volute casing with open impeller for higher flow rate.
- Pumps are of normal casing with open impeller for medium flow and head.
- Pumps are with SS 304 / SS 316 / SS 316 L
- Double mechanical water-cooling seal arrangement for pumps works under vacuum.
- Pumps can be of SMS, BSP on flanged as per requirement.
- Free standing with adjustable ball feet grouting type.
- Seals are of Stainless steel Vs Carbon / Teflon, Tungsten carbide Vs Tungsten carbide and other combination available.
- Flame Proof Motor coupled for solvent extraction plant.