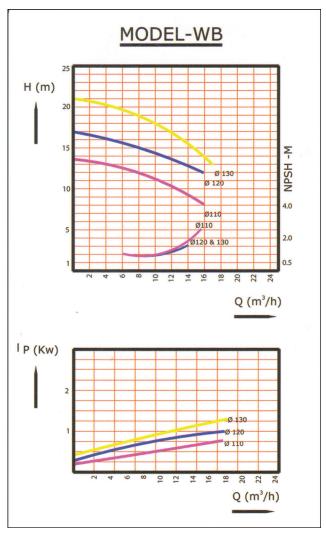

## **PUMPS**

- Centrifugal type coupled to electric Motor/Monobloc version.
- Capacity 500 LPH to 1,00.000 LPH.
- Head upto 60 MWC.
- Applications Transfer of various liquids.
- Material of Construction S.S. 304 / S.S. 316
- Suitable for Operation under Vacuum
- Monobloc version coupled to petrol or diesel engine are also available.
- Open impeller design suitable to handle viscous products, pulps, etc.